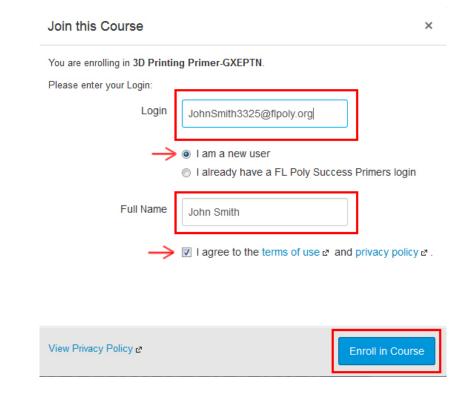

4. At the next screen, enter your email address and full name. Tick the radio button for "I am a New User" and check the box agreeing to the TOS. Click "Enroll in Course"

5. You will then verify that you are enrolling in the correct course. Click the "Enroll in Course" button again.