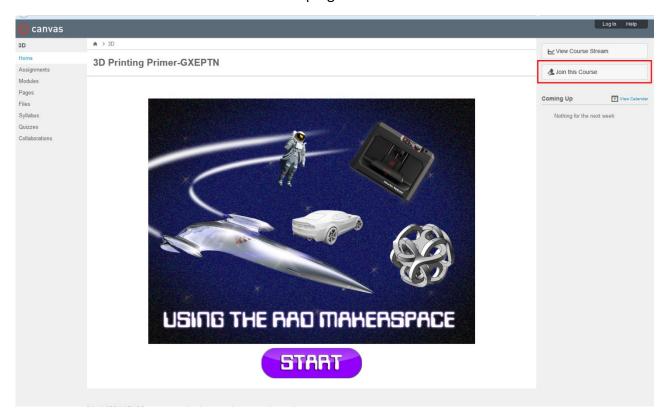

2. Find the course you want to enroll in and click on it.

3. You will be taken to the course. You are able to look through the course but not able to participate yet. Click the "Join This Course" button in the top right.