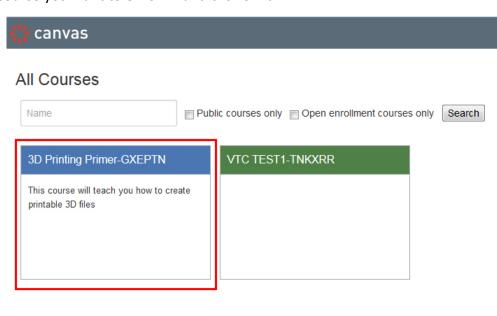

2. Find the course you want to enroll in and click on it.

3. You will be taken to the course. You are able to look through the course but not able to participate yet. Click the "Join This Course" button in the top right.