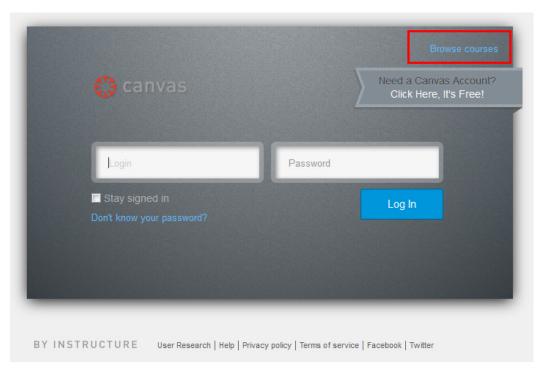

## **Creating a Student Poly Primers Canvas Account**

1. Go to <a href="https://successprimers.instructure.com/">https://successprimers.instructure.com/</a>. You should be presented with the screen below. Click the Browse Courses link in the top right.