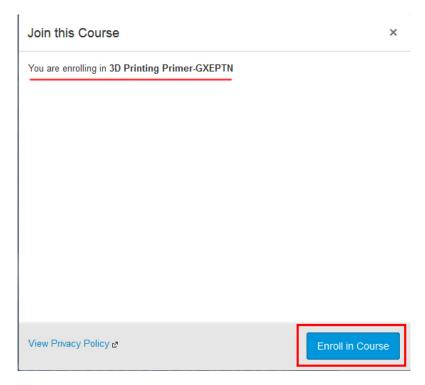

4. At the next screen, enter your email address and full name. Tick the radio button for "I am a New User" and check the box agreeing to the TOS. Click "Enroll in Course"

5. You will then verify that you are enrolling in the correct course. Click the "Enroll in Course" button again.