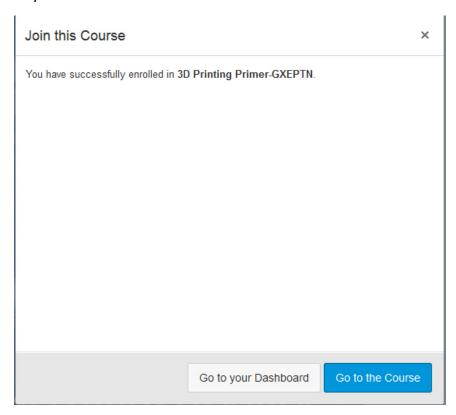

If you see the success message, you are finished and may go to the course or your dashboard. You will be sent a confirmation email. You will need to confirm your registration and set your password by following the link in the email. Enjoy Your Poly Primer!