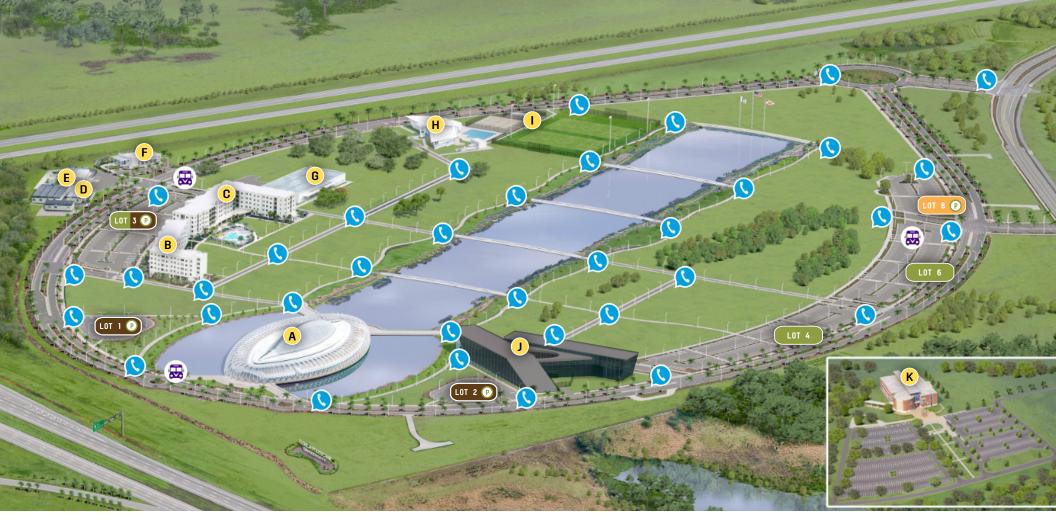

- A Innovation, Science, and Technology (IST) Building
- Residence Hall I
- C Residence Hall II
- D University Police
- **E** Facilities

- Admissions Center
- G Wellness Center
- H Student Development Center
- Recreation fields
- COMING SOON:
  Academic Research Center

- Administrative offices at Polk State College
- LOT 1 P Faculty/Staff; Reserved by space; Presidential VIP
- LOT 2 P Faculty/Staff; Reserved by space
- LOT 3 P North: Resident Students; South: Faculty/Staff
- LOT 4 General; Resident & Commuter Student

- LOT 6 General; Resident & Commuter Student
- LOT 8 P Economy Lot
  - P Visitor Pay to Park
  - Phoenix Shuttle Stop
  - Emergency Blue Light Phone Locations