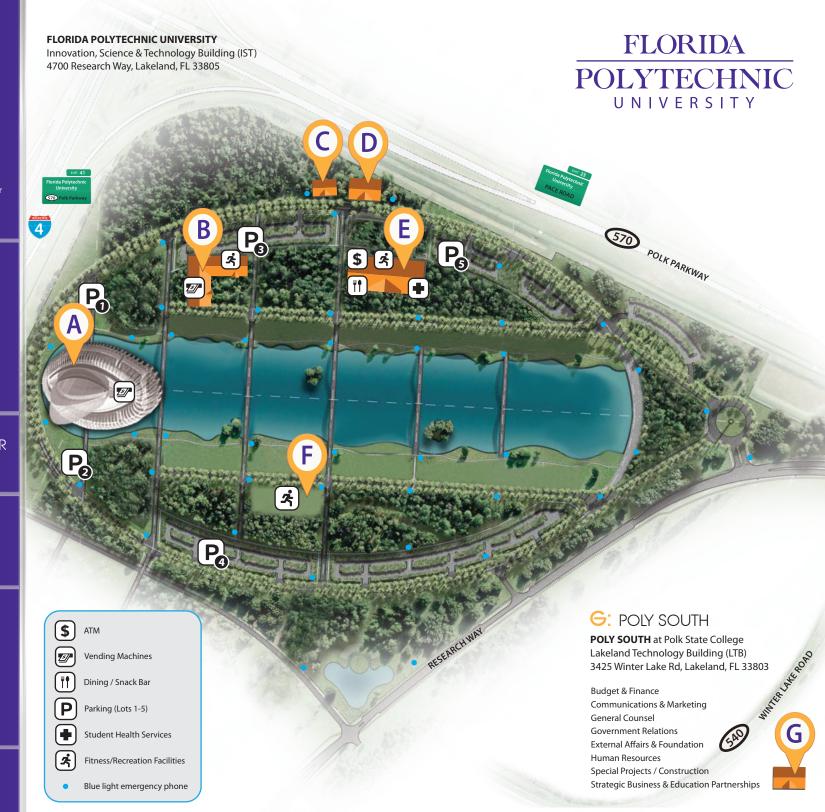

## A: IST Building

Innovation, Science & Technology

Office of the President Office of the Provost **Faculty Offices Student Commons** Digital Library **Collaboration Rooms** Aula Magna (Lecture Hall) Starbucks Café Vending Machines

RAD Makerspace Lab

Visualization Lab

Classrooms

Supercomputer Media Lab **Robotics Lab** Chemistry Lab Biology Lab Physical Sciences Lab Student Affairs Registrar **Ombuds Academic Success Center** 

**Student Government** Help Desk

# B: RESIDENCE HALL

**Rental Office Vending Machines** Study Room Game Room Fitness Room Club Room **Resident Assistant Apartments** 

**Student Suites** 

### C: CAMPUS CONTROL CENTER

Department of Public Safety & Police

### D: ADMISSIONS CENTER

Admissions Financial Aid

#### **E:** WELLNESS CENTER

**Campus Dining** 

Bookstore

- Cafeteria - Burger Place

- Sub Shoppe

- Starbucks Café Fitness Center Locker Rooms

Student Health Center Bursar

**ID Card Center** 

**Business & Auxiliary Services** Parking & Transportation

Mail & Central Receiving