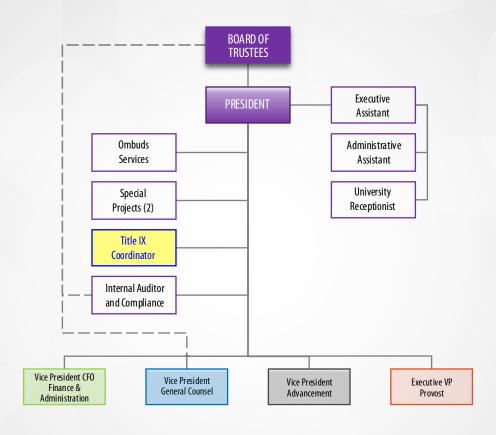

### **OFFICE OF THE PRESIDENT**

- Positions Not Filled
- (Interim): current staff member is performing position duties until permanent hire made