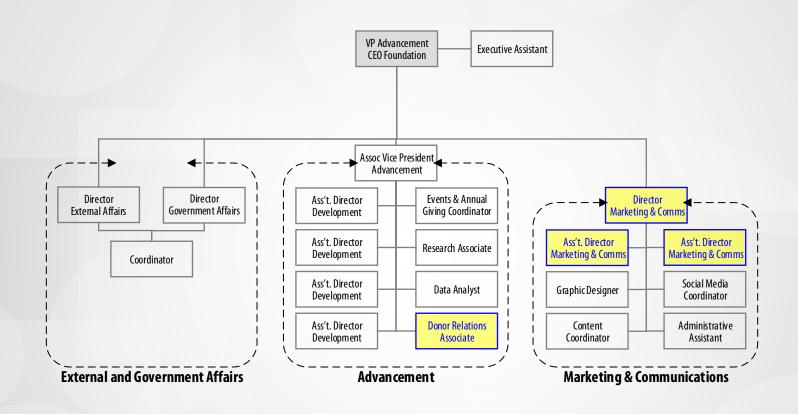

### **ADVANCEMENT DIVISION**

LEGEND:

Positions Not Filled

(Interim): current staff member is performing position duties until permanent hire made