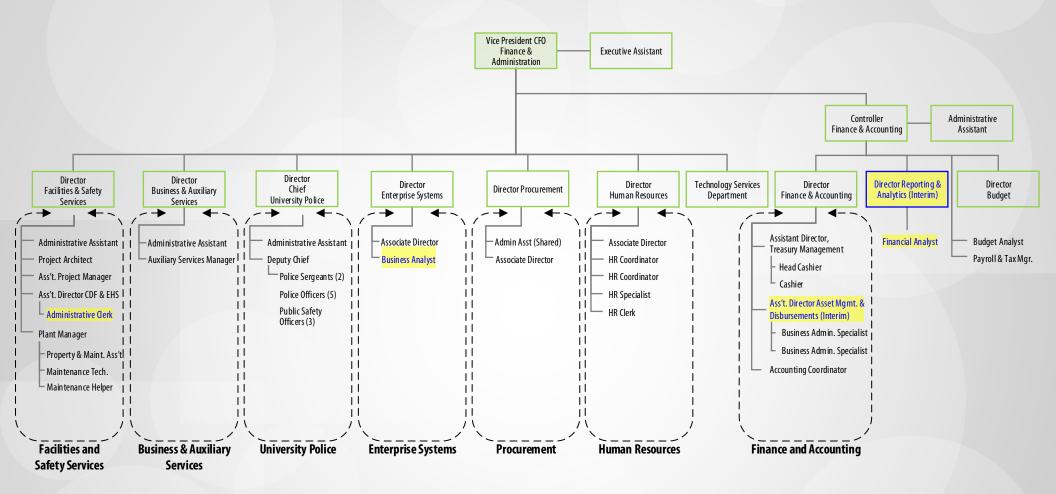

### **FINANCE & ADMINISTRATION DIVISION**

- Positions Not Filled
- (Interim): current staff member is performing position duties until permanent hire made