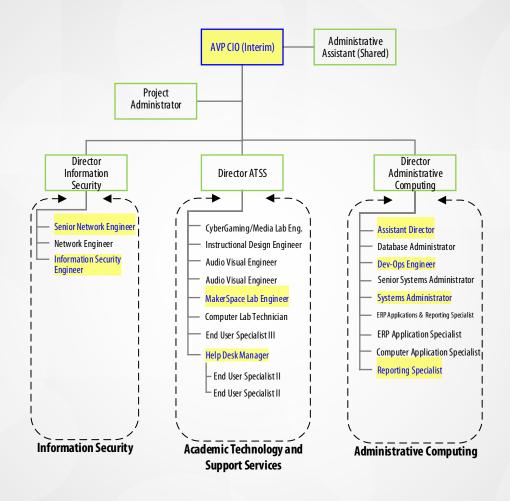

## **TECHNOLOGY SERVICES DEPARTMENT**

- Positions Not Filled
- (Interim): current staff member is performing position duties until permanent hire made