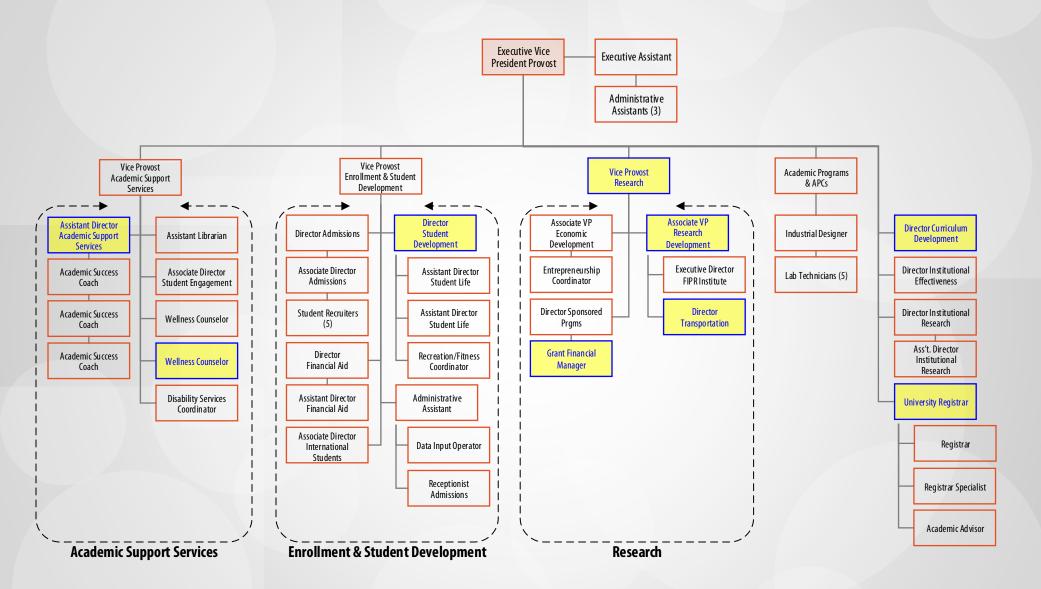

### **ACADEMIC AFFAIRS DIVISION**

- Positions Not Filled
- (Interim): current staff member is performing position duties until permanent hire made