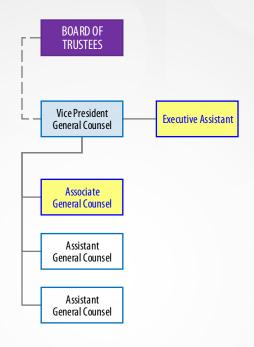

# → GENERAL COUNSEL DIVISION

LEGEND:

Positions Not Filled

(Interim): current staff member is performing position duties until permanent hire made