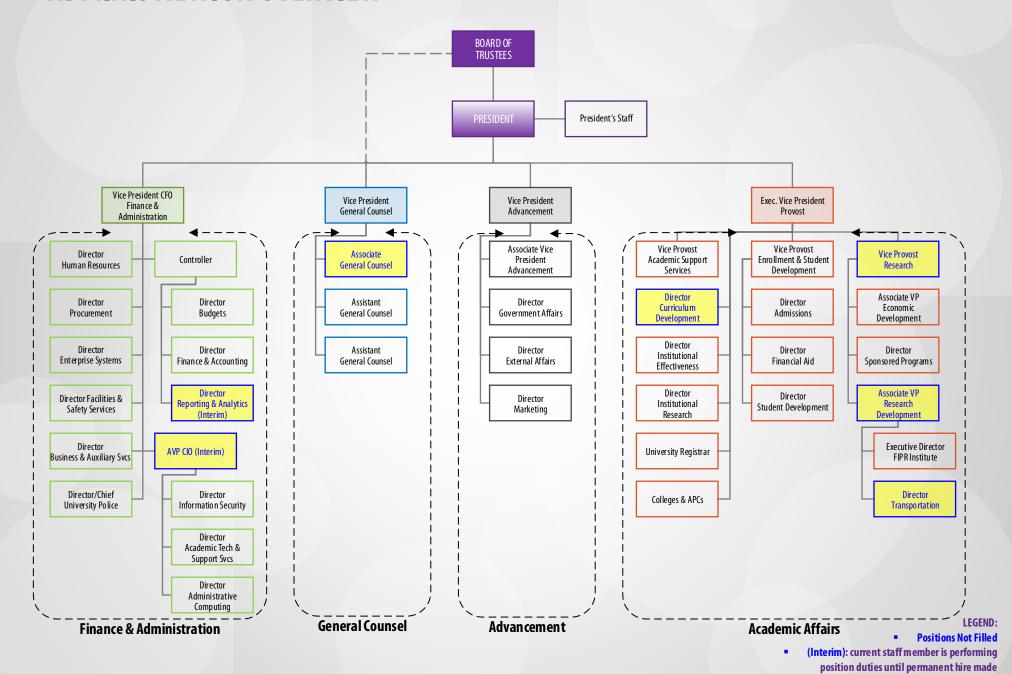

### **ADMINISTRATION OVERVIEW**

### **FINANCE & ADMINISTRATION DIVISION**

- Positions Not Filled
- (Interim): current staff member is performing position duties until permanent hire made

# → GENERAL COUNSEL DIVISION

LEGEND:

Positions Not Filled

(Interim): current staff member is performing position duties until permanent hire made

# **ADVANCEMENT DIVISION**

- Positions Not Filled
- (Interim): current staff member is performing position duties until permanent hire made

## **ACADEMIC AFFAIRS DIVISION**

- Positions Not Filled
- (Interim): current staff member is performing position duties until permanent hire made