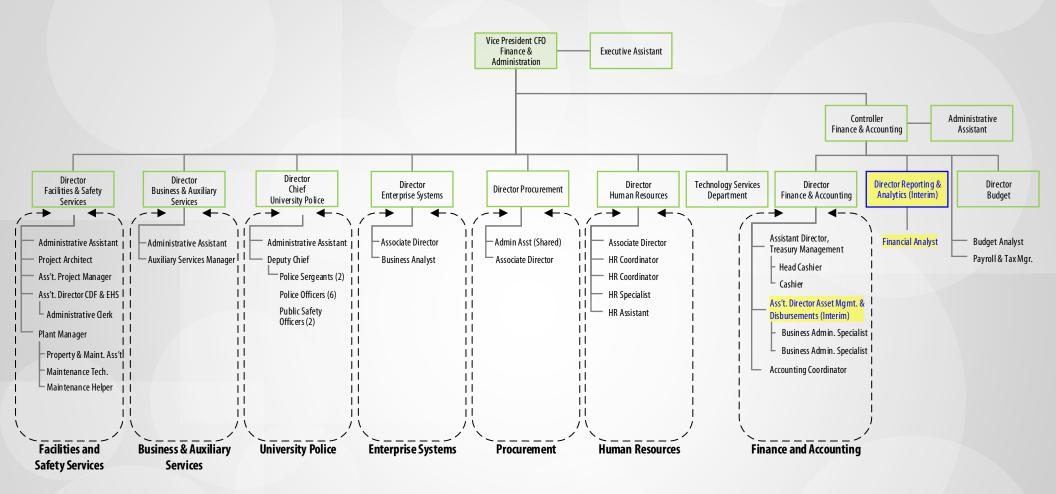

### **FINANCE & ADMINISTRATION DIVISION**

- Positions Not Filled
- (Interim): current staff member is performing position duties until permanent hire made