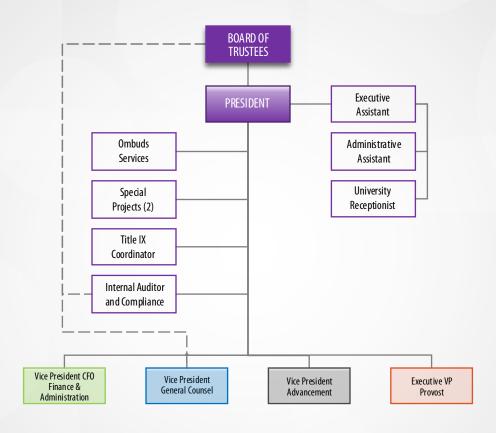

# **OFFICE OF THE PRESIDENT**

- Positions Not Filled
- (Interim): current staff member is performing position duties until permanent hire made