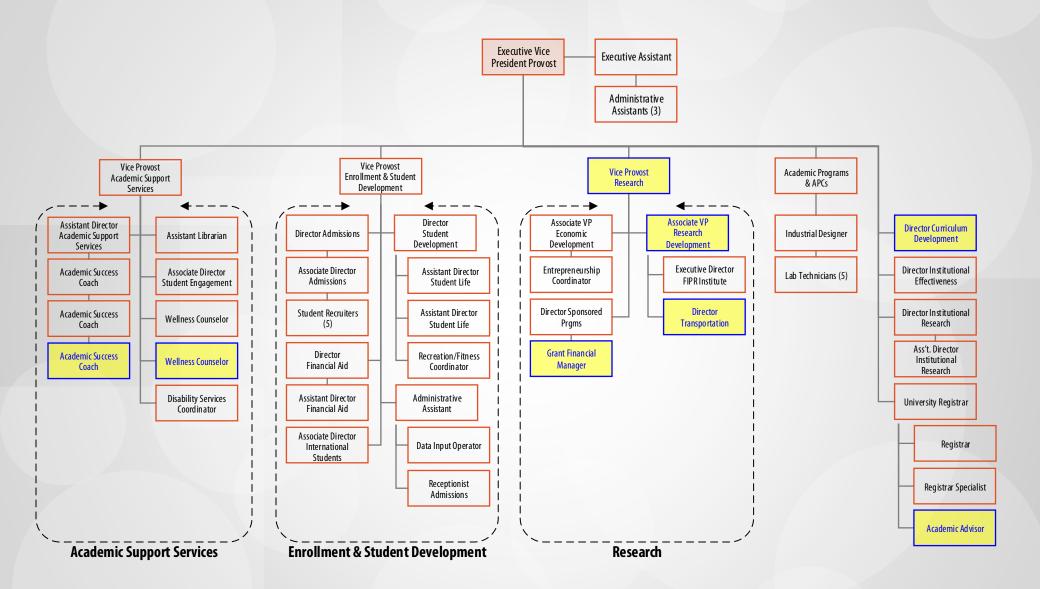

## **ACADEMIC AFFAIRS DIVISION**

- Positions Not Filled
- (Interim): current staff member is performing position duties until permanent hire made