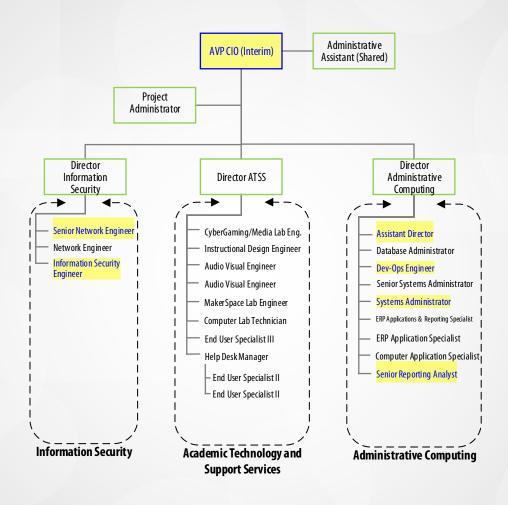

# **TECHNOLOGY SERVICES DEPARTMENT**

- Positions Not Filled
- (Interim): current staff member is performing position duties until permanent hire made