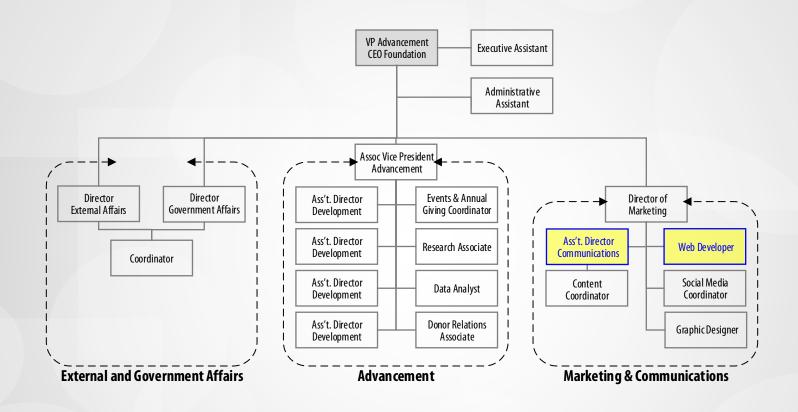

# **ADVANCEMENT DIVISION**

- Positions Not Filled
- (Interim): current staff member is performing position duties until permanent hire made