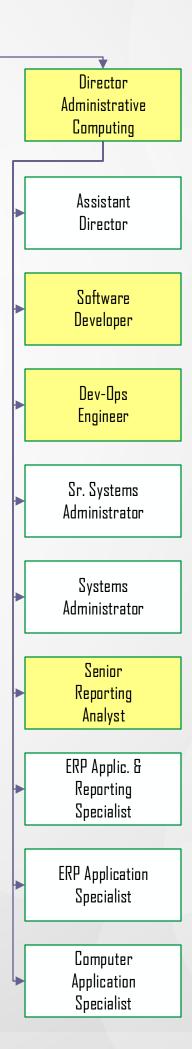

# **TECHNOLOGY SERVICES DEPARTMENT**

Florida Polytechnic University Organization Chart