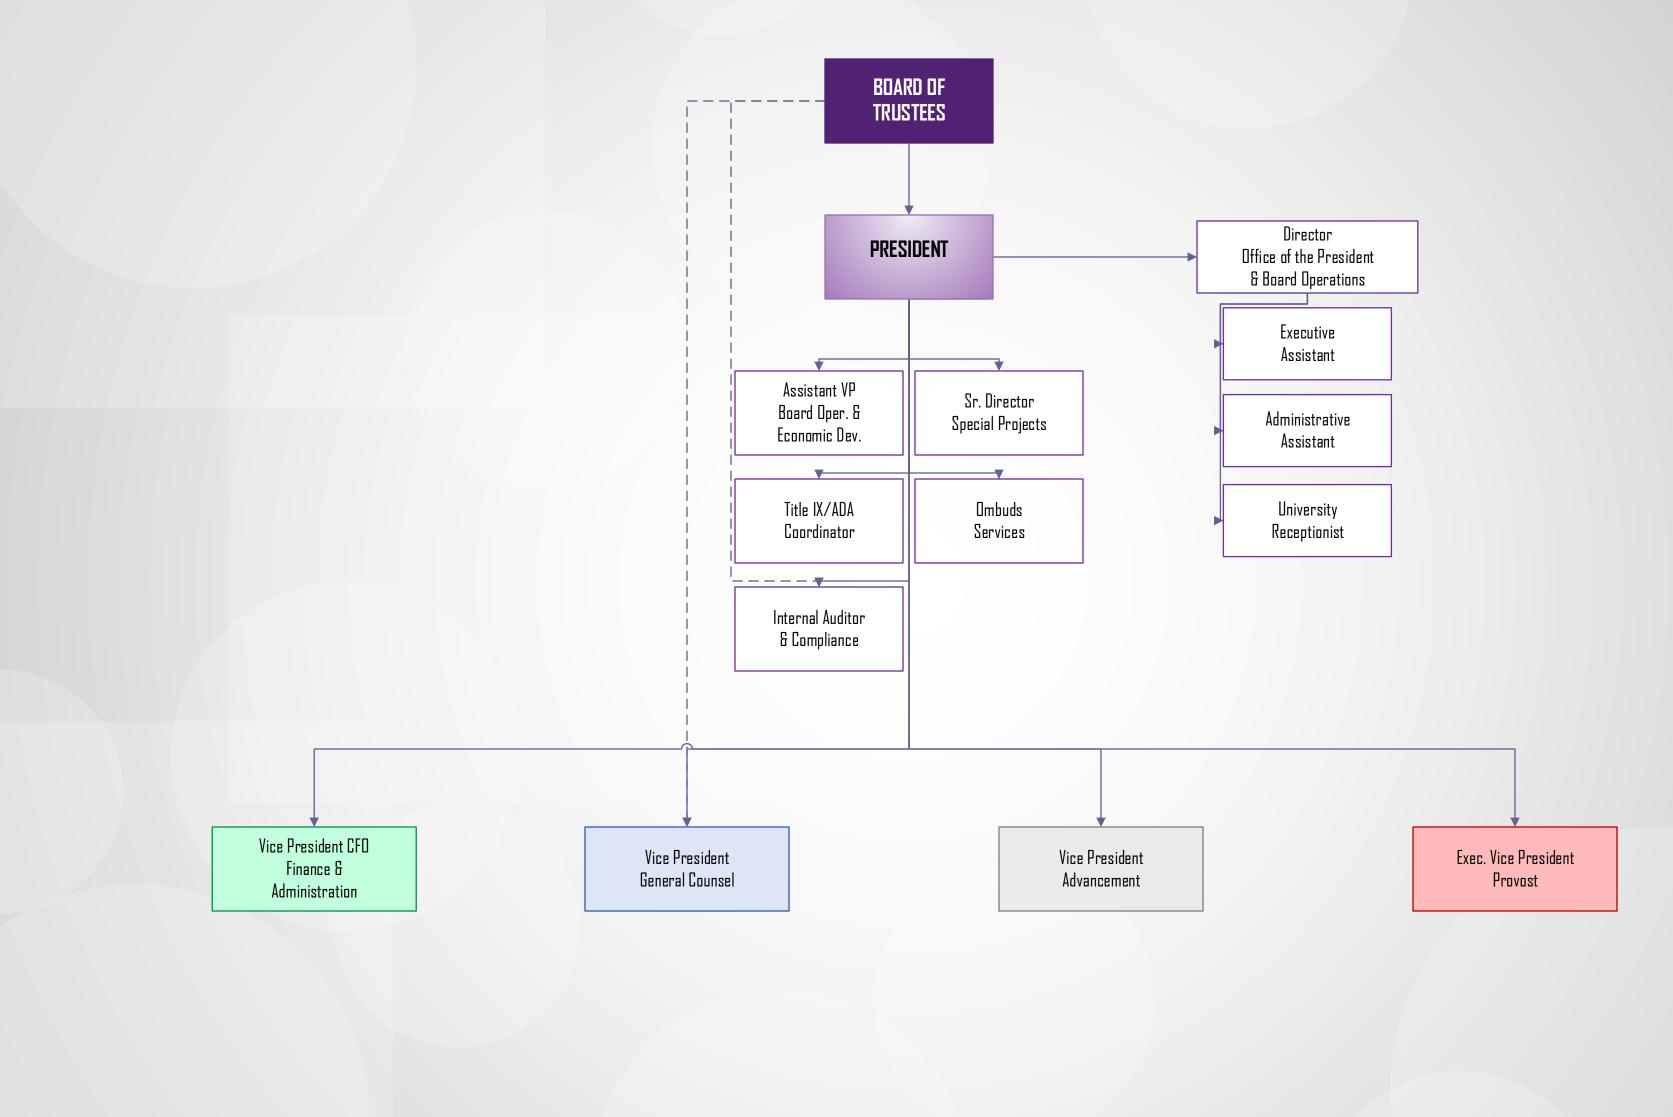

# **OFFICE OF THE PRESIDENT**

Florida Polytechnic University Organization Chart