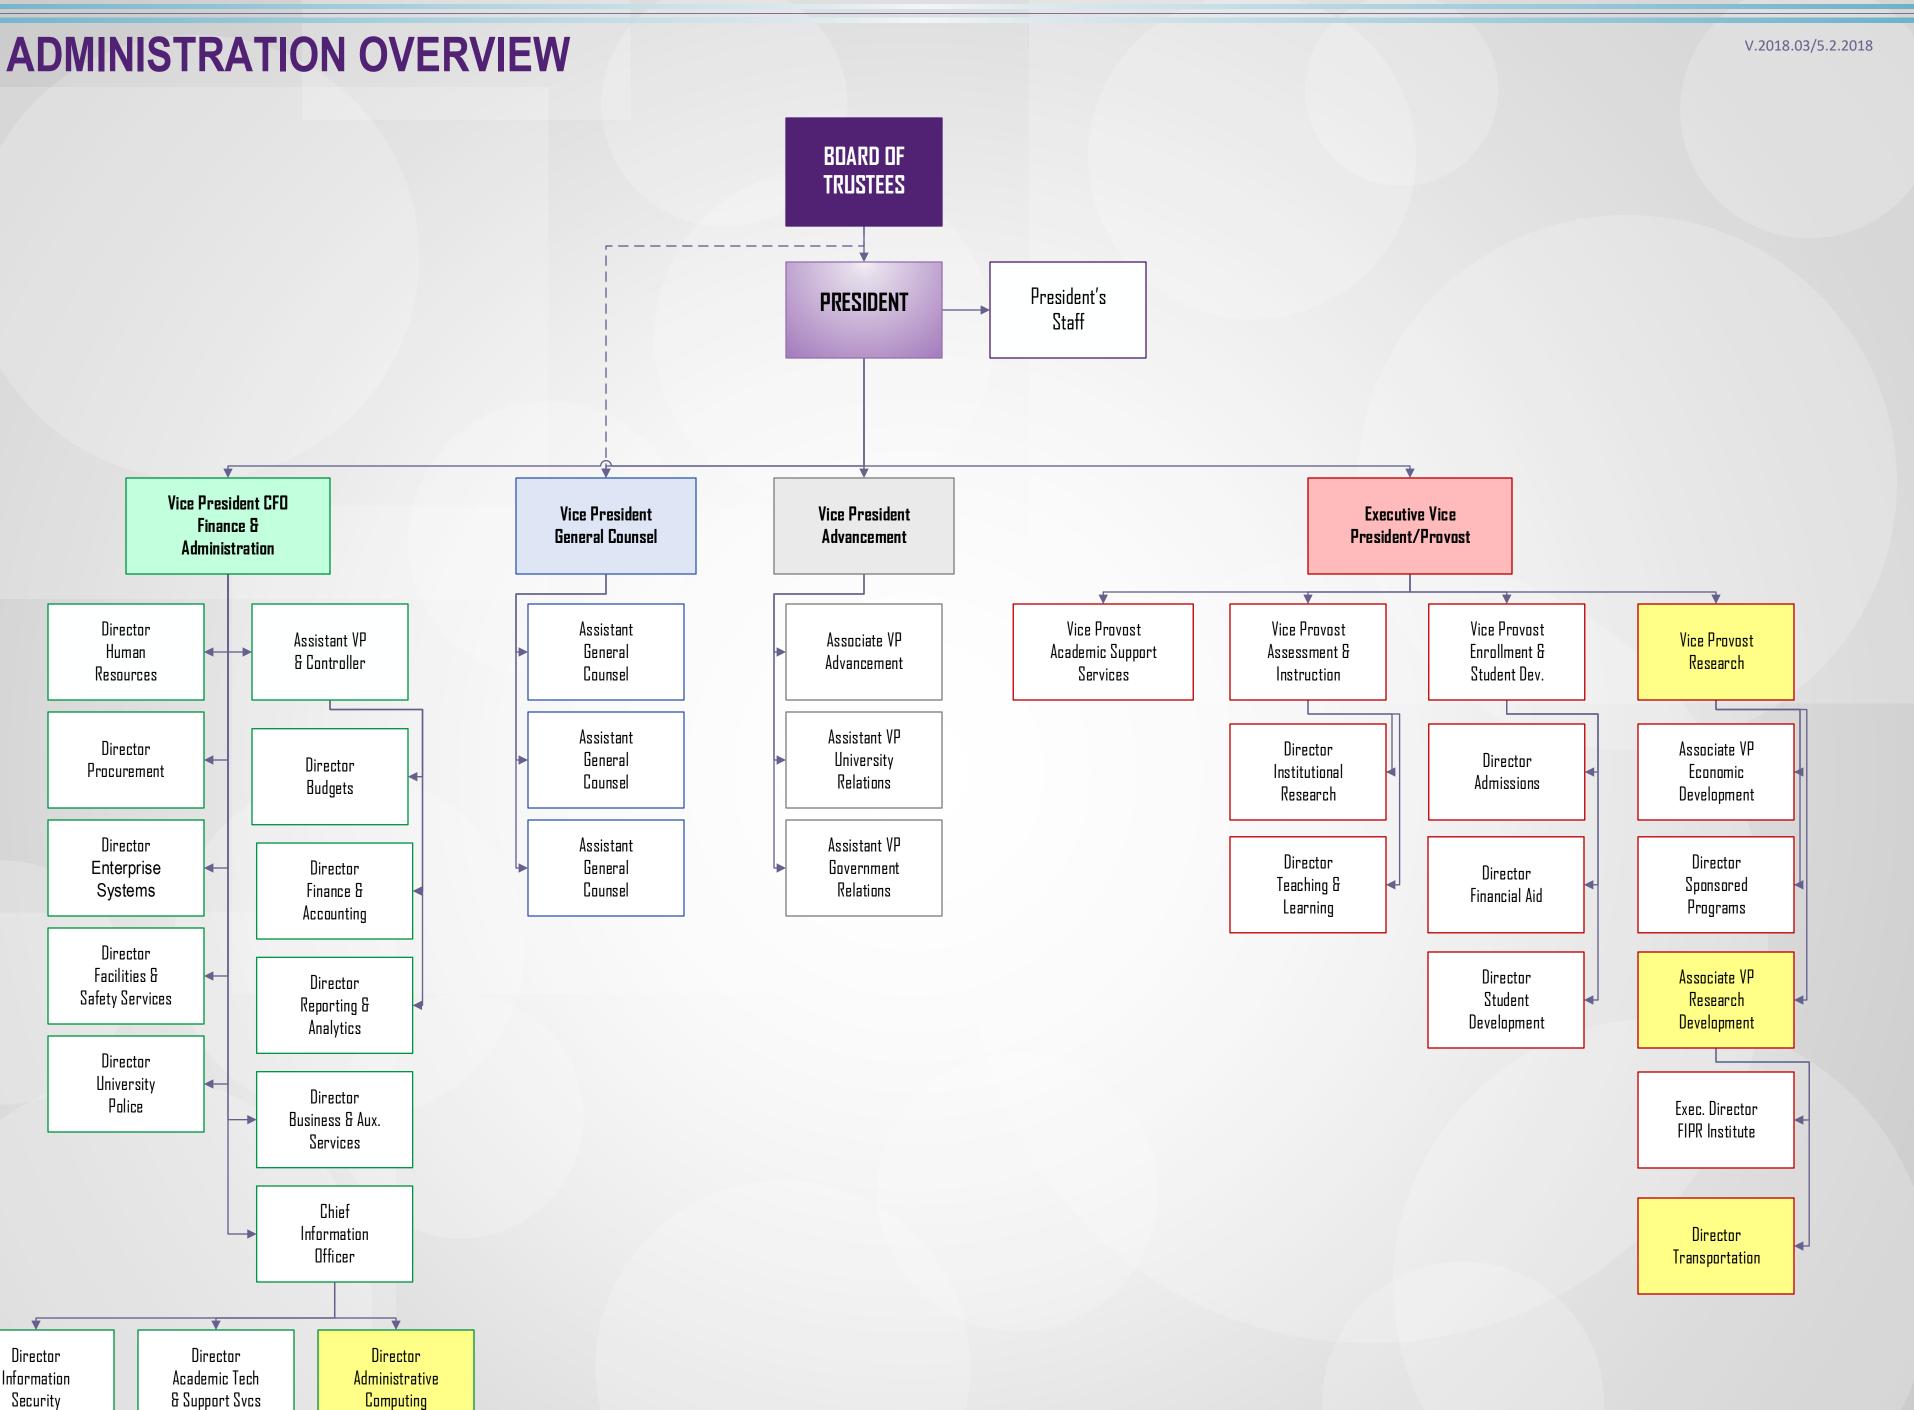

#### **ADMINISTRATION OVERVIEW**

#### **Florida Polytechnic University Organization Chart**

LEGEND: Vacant Positions