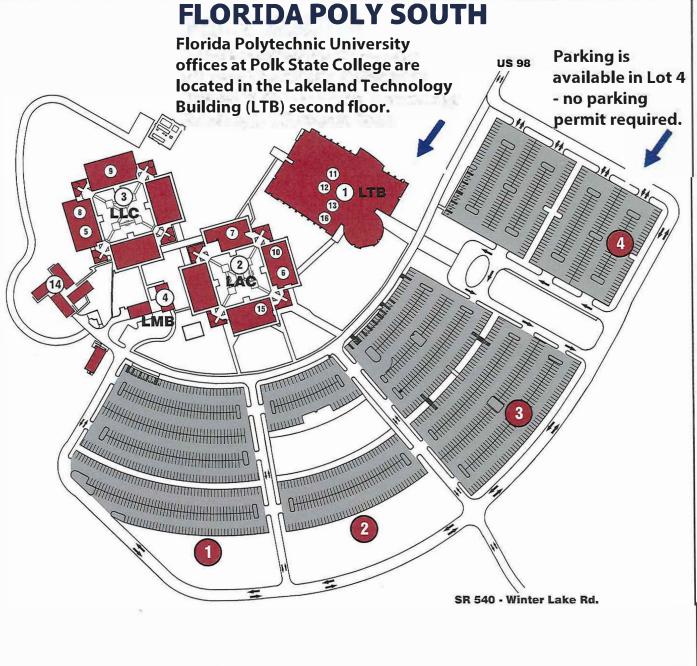

## Florida Poly South at Polk State College 3433 Winter Lake Road, Lakeland, FL 33803

#### From Orlando/East

- Take I-4 west towards Lakeland/Tampa
- Take the FL-570 W / Polk Pkwy W EXIT 41 toward Auburndale / Lakeland (toll road)
- Merge onto Winter Lake Rd / FL-540 / via EXIT 14
- Turn left to stay on Winter Lake Rd / FL-540
- Drive 3.3 miles. Turn left onto Polk State college campus
- Once on campus, turn right to Lot 4 (permit-free parking)
- The Lakeland Technology Building (LTB) faces parking Lot 4. Enter through the glass doors at the front of the building, take the stairs or elevator to the second floor, and turn left for the Poly South corridor.

### From Tampa/West

- Take I-4 east towards Lakeland/Tampa
- Take the FL 570-E/Polk Parkway EXIT 27 toward Lakeland/Winter Haven (toll road)
- Take the US-98 exit, EXIT 10, toward Bartow/Lakeland
- At the end of the ramp, turn right onto US-98 towards Bartow
- Drive .5 miles and turn left at light on Polk State College campus
- Take the first right into the parking lot. Lakeland Technology Building (LTB) is the first building on your right. Enter through the glass doors at the front of the building, take the stairs or elevator to the second floor, and turn left for the Poly South corridor.

# **DIRECTORY**

- 1. Technology Building (LTB)
- 2. Academic Center (LAC)
- 3. Learning Center (LLC)
- 4. Security Receiving Building (LMB)
- 5. Polk Academic Affairs
- 6. Collegiate High School
- 7. Student Center
- 8. Library
- 9. TLCC
- 10. Polk Bookstore
- 11. Polk Student Services
- 12. USFP Student Services
- 13. USFP Administration
- 14. USFP Rath Center
- 15. USFP Academic Affairs
- 16. USFP Learning Commons